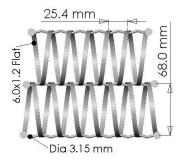

## **Transit F360**

Profile Transit F360 **Material** S/S T316 Finish Mill Max. Width 5000mm Max Length As per Application **Open Area** 61% Weight 10.8 kg/m<sup>2</sup> **Stock Status Custom Made** Flexible Туре Wire Dia 6.0/1.0 Ribbon Aperture 19.4 x 65mm Form Roll