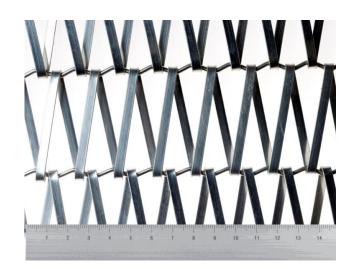

## **Transit F360**

Profile Transit F360 **Material** S/S T316 Finish Mill Max. Width 5000mm Max Length As per Application **Open Area** 61% Weight 10.8 kg/m<sup>2</sup> **Stock Status Custom Made** Flexible Туре Wire Dia 6.0/1.0 Ribbon Aperture 19.4 x 65mm Form Roll