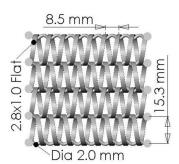

## **Transit F281**

Profile Transit F281

Material S/S, T316, T304

Finish Mill

Max. Width 3000mm

Max Length As per Application

**Open Area** 19%

Weight 8.6 kg/m2 (S/S)
Stock Status Custom Made

**Type** Flexible

Wire Dia 2.8/1.0 Ribbon

**Aperture** 5.7 x 13.3

Form Roll

\* Typical Architectural Installation