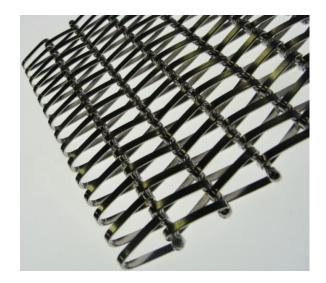

## **Transit F281**

Profile Transit F281

Material S/S, T316, T304

Finish Mill

Max. Width 3000mm

Max Length As per Application

**Open Area** 19%

Weight 8.6 kg/m2 (S/S)
Stock Status Custom Made

**Type** Flexible

Wire Dia 2.8/1.0 Ribbon

**Aperture** 5.7 x 13.3

Form Roll

\* Typical Architectural Installation

## **Applications:**

**Building Facades, Roller Curtains** 