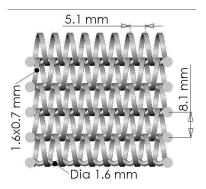

## **Transit F160**

Profile Transit F160 Material S/S T316, T304 Finish Mill Max. Width 3000mm Max Length As per Application **Open Area** 19% Weight 10.2 kg/m<sup>2</sup> **Stock Status** Custom Made Type Flexible Wire Dia 1.6/0.7 Ribbon Aperture 3.5 x 6.5mm Form Roll