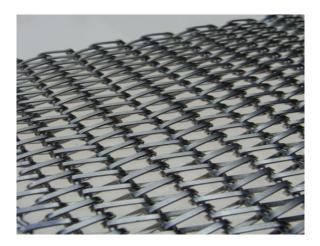

## **Transit F160**

Profile Transit F160 Material S/S T316, T304 Finish Mill Max. Width 3000mm Max Length As per Application **Open Area** 19% Weight 10.2 kg/m<sup>2</sup> **Stock Status** Custom Made Type Flexible Wire Dia 1.6/0.7 Ribbon Aperture 3.5 x 6.5mm Form Roll