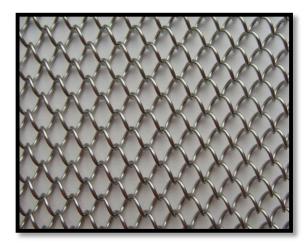

## **Transit 100**

| Profile      | Transit 100           |
|--------------|-----------------------|
| Material     | Stainless Steel,      |
|              | Aluminium,            |
|              | Mild Steel            |
| Finish       | Mill, Anodised,       |
|              | Powder Coated         |
| Max. Width   | 3000mm                |
| Max Length   | As per Application    |
| Open Area    | 74%                   |
| Weight       | 3.8 kg/m <sup>2</sup> |
| Stock Status | Custom Made           |
| Туре         | Flexible              |
| Wire Dia     | 1.0mm                 |
| Aperture     | 4.0 x 4.0mm           |
| Form         | Roll                  |
|              |                       |