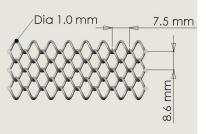

## **Transit 100**

| Profile      | Transit 100           |
|--------------|-----------------------|
| Material     | Stainless Steel,      |
|              | Aluminium,            |
|              | Mild Steel            |
| Finish       | Mill, Anodised,       |
|              | Powder Coated         |
| Max. Width   | 3000mm                |
| Max Length   | As per Application    |
| Open Area    | 74%                   |
| Weight       | 3.8 kg/m <sup>2</sup> |
| Stock Status | Custom Made           |
| Туре         | Flexible              |
| Wire Dia     | 1.0mm                 |
| Aperture     | 4.0 x 4.0mm           |
| Form         | Roll                  |
|              |                       |

## **Extra Notes:**

**Dimensions are nominal** 

1800 635 947 (Aus) www.locker.com.au

0800 285 837 (NZ) www.lockernz.co.nz

\* Typical Architectural Installation

\* Image and drawing not to scale