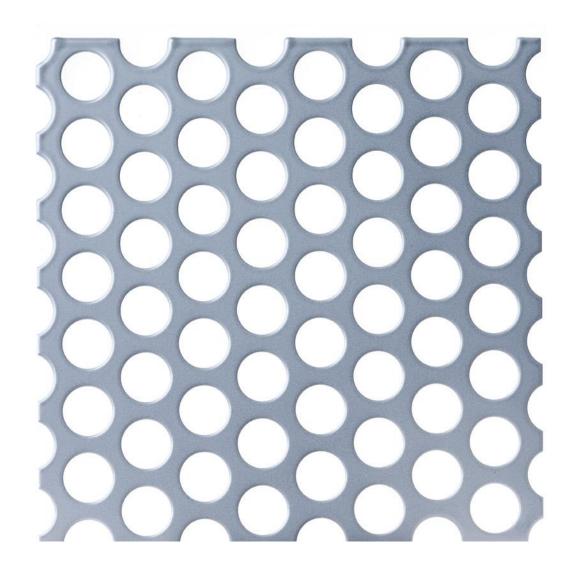

Profile Titan 120 or R12749

Material Aluminum

Finish Anodized, Powder Coated

 Max. Width
 1525 mm

 Max Length
 5000 mm

 Open Area\*
 49%

 Weight\*
 4.1 kg/m²

**Stock Status** Stock / Custom Made

Thickness 3.0mm

## **Applications:**

Balustrade Infills, Decorative Panels, Cladding, Facades, Ceiling Tiles