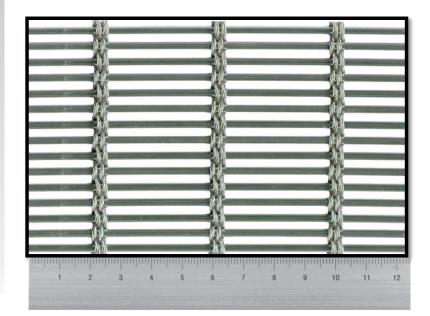

## **Stratus**

| Profile         | Stratus            |
|-----------------|--------------------|
| Material        | S/S T316, T304     |
| Finish          | Mill               |
| Max. Width      | 4000 mm            |
| Max Length      | As per Application |
| Open Area       | 44%                |
| Weight          | 6.8 kg/m2          |
| Stock Status    | Custom Made        |
| Туре            | Flexible           |
| Wire Rod Dia    | 2mm                |
| Wire Rope Dia   | 1mm                |
| Wire Rod Pitch  | 4mm                |
| Wire Rope Pitch | 36mm               |
| Form            | Roll               |
|                 |                    |