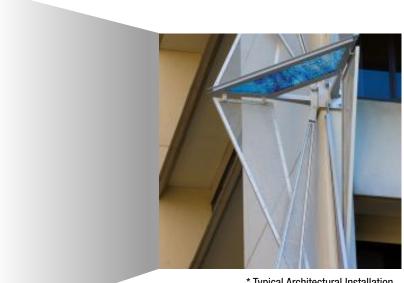

Tvpe Rigid

9mm Ribbon **Wire Dia** 

**Aperture** 7mm Sheet Form

\* Typical Architectural Installation

## **Applications:**

Balustrades, Cladding, **Privacy Screen** 

## **Attachment Methods:**

Locker Group Fixing systems; including Angle, Cap, Flat Bar or Tensioned. See website for more details.