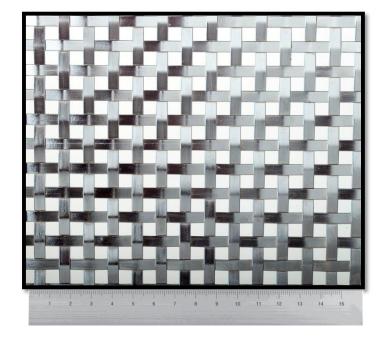

## **Quad 907**

**Profile Quad 907** 

Material S/S T316, T304

**Finish** Mill,

**Electro Polished** 

Max. Width 2400mm **Max Length** 30m 28% **Open Area** 

10.1 kg/m<sup>2</sup> Weight **Stock Status Custom Made** 

Tvpe Rigid

9mm Ribbon **Wire Dia** 

**Aperture** 7mm Sheet Form

\* Typical Architectural Installation