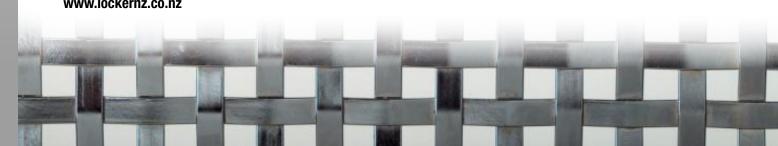

## **Quad 907**

**Profile Quad 907** 

Material S/S T316, T304

**Finish** Mill,

**Electro Polished** 

Max. Width 2400mm **Max Length** 30m 28% **Open Area** 

10.1 kg/m<sup>2</sup> Weight **Stock Status Custom Made** 

Tvpe Rigid

9mm Ribbon **Wire Dia** 

**Aperture** 7mm Sheet Form

\* Typical Architectural Installation