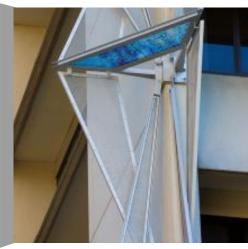

\* Typical Architectural Installation

## **Applications:**

Balustrades, Cladding, Privacy Screen

## **Attachment Methods:**

Locker Group Fixing systems; including Angle, Cap, Flat Bar or Tensioned. See website for more details.