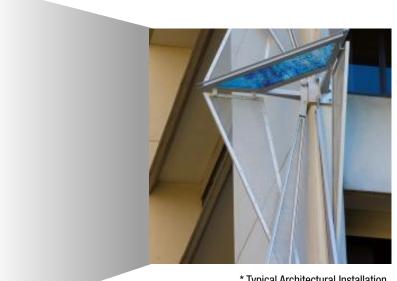

**Type** Rigid

**Wire Dia** 1.75 x 0.6mm

**Aperture** 5mm Form Sheet

\* Typical Architectural Installation

## **Applications:**

Balustrades, Infill Panels, Facades, Interiors, Cladding