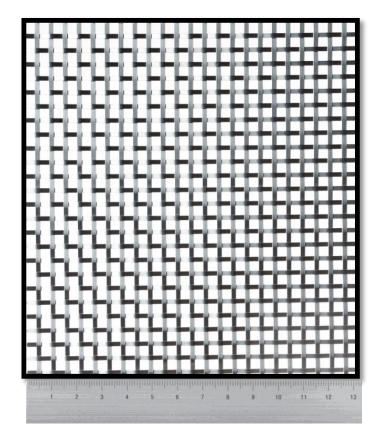

## **Quad 160**

**Profile Quad 160** Material S/S T316, T304

**Finish** Mill

Max. Width 1900 mm

**Max Length** As per application

**Open Area** 42.3% Weight 2.8 kg/m<sup>2</sup> **Stock Status Custom Made** 

**Type** Rigid

**Wire Dia** 1.75 x 0.6mm

**Aperture** 5mm Form Sheet

\* Typical Architectural Installation