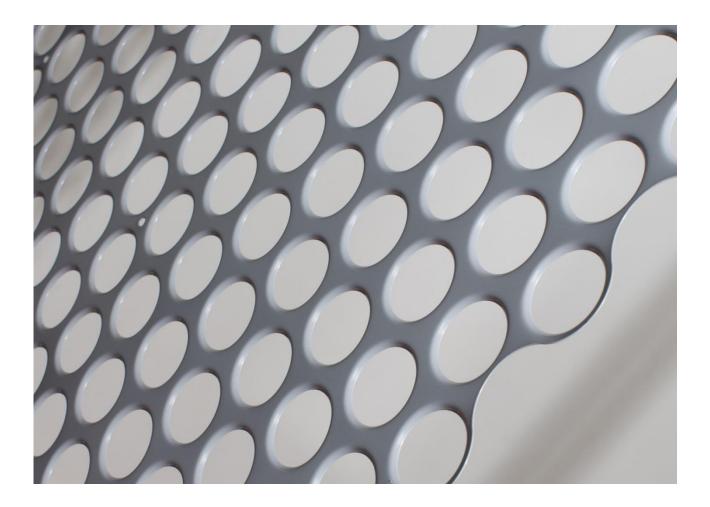

Profile Material Finish Max. Width Max Length Open Area Weight

Stock Status Type Odyssey

Interior: 1.0 mm Mild Steel Exterior: 1.6mm Aluminium Powder Coated 1200 mm 3000 mm 50% Mild Steel 3.93 kg/m<sup>2</sup> Aluminium 2.17 kg/m<sup>2</sup> Custom Made Formed

Applications: Ceiling Tiles, Facades, Car Park Screens, Partitions Attachment Methods: Screw Fixed Extra Notes:

The profiled edges of the sheet allow for a seamless appearance between panels whilst the formed perforations (sized specifically for down lights) provide a third dimension and superior rigidity. Countersunk or flat fixing holes can be catered for when specified.