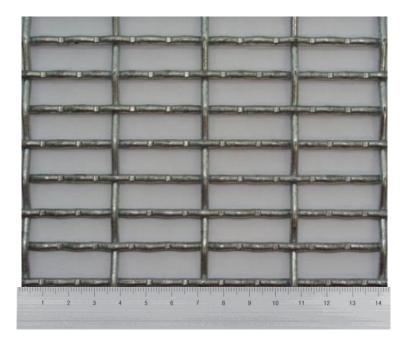

## **Ikon 511**

| Profile      | lkon 511                |
|--------------|-------------------------|
| Material     | S/S T316, T304,         |
|              | Galvanised, Aluminium   |
| Finish       | Mill, Electro Polished, |
|              | Powder coated, Anodised |
| Max. Width   | 2400mm                  |
| Max Length   | 30m                     |
| Open Area    | 69%                     |
| Weight       | 7.4 kg/m2               |
| Stock Status | Custom Made             |
| Туре         | Rigid                   |
| Wire Dia     | 3.15mm                  |
| Aperture     | 10 x 30mm               |
| Form         | Sheet                   |
|              |                         |