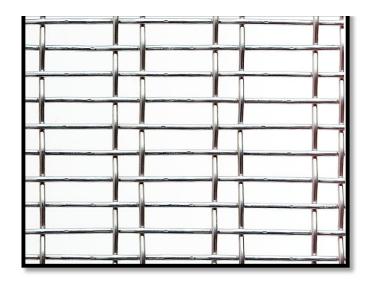

## **Ikon 205**

| Profile      | lkon 205                |
|--------------|-------------------------|
| Material     | S/S T316, T304,         |
|              | Galvanised              |
| Finish       | Mill, Electro           |
|              | Polished, Powder coated |
| Max. Width   | 2400mm                  |
| Max Length   | 30m                     |
| Open Area    | 69%                     |
| Weight       | 6.1 kg/m <sup>2</sup>   |
| Stock Status | Custom Made             |
| Туре         | Rigid                   |
| Wire Dia     | 2.5mm                   |
| Aperture     | 7.8 x 26mm              |
| Form         | Sheet                   |
|              |                         |