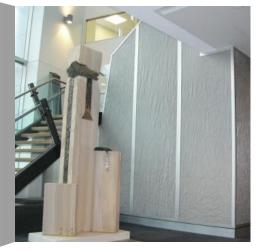

## **Fine 250**



Profile Fine 250 Material S/S T316 Finish Mill Max. Width 1220 mm Max Length 30m 37% **Open Area** Weight 0.2 kg/m<sup>2</sup> **Stock Status** Stock Type Flexible Wire Dia 0.038mm Aperture 0.05mm Form Roll



\* Typical Architectural Installation

## **Applications:**

Infill Panels, Screens, Soft Furnishings

## **Attachment Methods:**

Locker Group Fixing systems; including Angle, Cap, Flat Bar or Tensioned. See website for more details.

## **Extra Notes:**

Fine 250 can be sewn with a traditional sewing machine. It retains its crinkled format no matter how its installed. Dimensions are nominal

1800 635 947 (Aus) www.locker.com.au

0800 285 837 (NZ) www.lockernz.co.nz