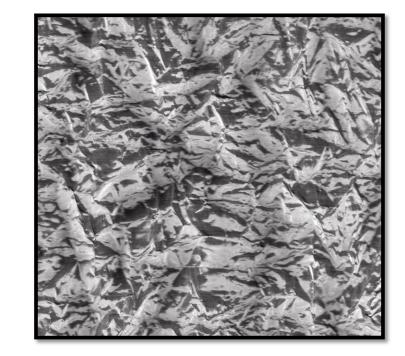

## **Fine 250**

Profile Fine 250 Material S/S T316 Finish Mill Max. Width 1220 mm Max Length 30m 37% **Open Area** Weight 0.2 kg/m<sup>2</sup> **Stock Status** Stock Type Flexible Wire Dia 0.038mm Aperture 0.05mm Form Roll

## **Extra Notes:**

Fine 250 can be sewn with a traditional sewing machine. It retains its crinkled format no matter how its installed. Dimensions are nominal

1800 635 947 (Aus) www.locker.com.au

0800 285 837 (NZ) www.lockernz.co.nz