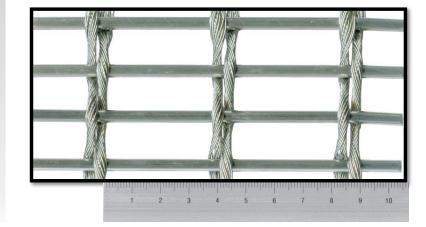

# **Cumulus**

| Profile         | Cumulus               |
|-----------------|-----------------------|
| Material        | S/S T316, T304        |
| Finish          | Mill                  |
| Max. Width      | 4000mm                |
| Max Length      | As per Application    |
| Open Area       | 61.5%                 |
| Weight          | 9.4 kg/m <sup>2</sup> |
| Stock Status    | Custom Made           |
| Туре            | Flexible              |
| Wire Rod Dia    | 4mm                   |
| Wire Rope Dia   | 2.75mm                |
| Wire Rod Pitch  | 14.5mm                |
| Wire Rope Pitch | 40mm                  |
| Form            | Sheet                 |
|                 |                       |