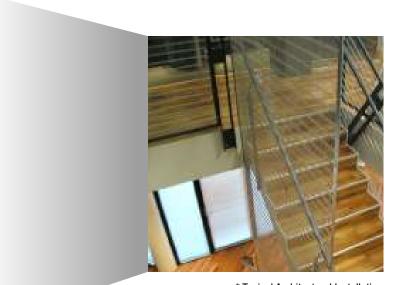

## **Civic 520**

**Profile** Civic 520

Material S/S T316, Galvanised

Finish Mill,

Electro Polished,

**Powder Coated** 

Max. Width2400mmMax Length5000mmOpen Area55%

Weight 9.70 kg/m<sup>2</sup>
Stock Status Custom Made

Type Rigid

Wire Dia 3.15mm / 2.50mm Aperture 50mm / 10mm slot

Form Sheet

Security, Balustrades, Cladding

## **Attachment Methods:**

Locker Group Fixing systems; including Angle, Cap, Flat Bar or Tensioned. See website for more details.