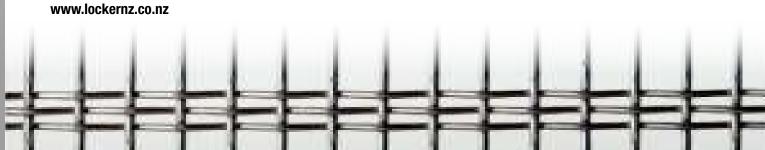

## **Civic 520**

**Profile** Civic 520

Material S/S T316, Galvanised

Finish Mill,

Electro Polished,

**Powder Coated** 

Max. Width2400mmMax Length5000mmOpen Area55%

Weight 9.70 kg/m<sup>2</sup>
Stock Status Custom Made

Type Rigid

Wire Dia 3.15mm / 2.50mm Aperture 50mm / 10mm slot

Form Sheet

Security, Balustrades, Cladding