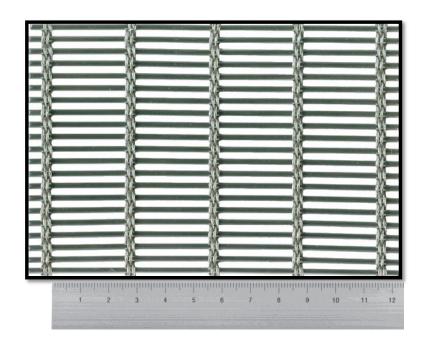

## **Cirrus**

Profile Cirrus **Material** S/S T316, T304 Finish Mill Max. Width 4000mm Max Length As per Application **Open Area** 44.3% Weight 5.2 kg/m<sup>2</sup> (S/S) **Stock Status** Custom Made Type Flexible Wire Rod Dia 1.5mm Wire Rope Dia 0.75mm Wire Rod Pitch 3mm Wire Rope Pitch 26.4mm Form Sheet