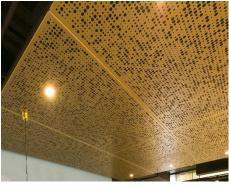

## Champagne

Aluminum Powder Coated or Anodized 1500 mm 22% 6.3 kg m<sup>2</sup> Custom Made/ Stock (3.0 mm 2400x1200) 3.0mm

\* Typical Architectural Installation of Perforated metal with varying hole sizes

## **Applications:**

Balustrade Infills, Decorative, Cladding, Facades, Ceiling Tiles, Privacy Screens, Partitions **Attachment Methods:** 

Locker Group Atmosphere<sup>™</sup> System or Screw Fixed (Use Locker Group Isolators LF11.0) **Extra Notes:** 