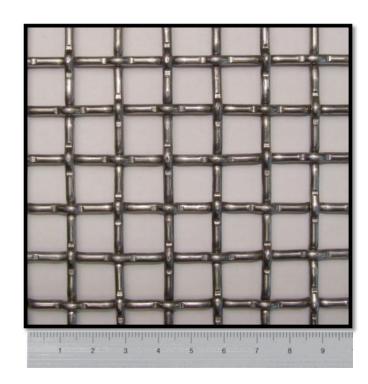

## **Boston 712A**

Profile Boston 712A Material Aluminium

Finish Mill, Powdercoated

Anodised

Max. Width 2400mm

Max Length28Open Area64%

Weight 2.68kg/m2 Stock Status Custom Made

Type Rigid
Wire Dia 3.15mm
Aperture 12.7mm
Form Sheet/Roll