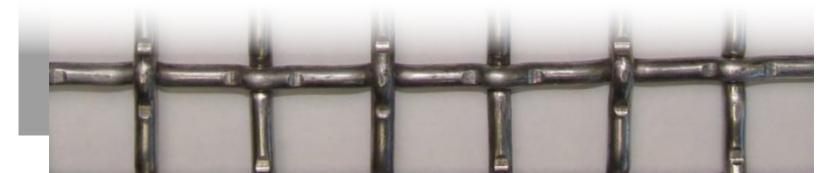

## **Boston 712A**

Profile Boston 712A Material Aluminium

Finish Mill, Powdercoated

Anodised

Max. Width 2400mm

Max Length28Open Area64%

Weight 2.68kg/m2 Stock Status Custom Made

Type Rigid
Wire Dia 3.15mm
Aperture 12.7mm
Form Sheet/Roll