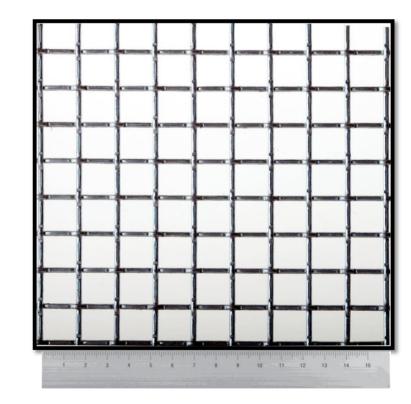

## **Boston 705**

| Profile      | Boston 705                  |
|--------------|-----------------------------|
| Material     | S/S T316, T304,             |
|              | Galvanised                  |
| Finish       | Mill, Electro Polished,     |
|              | Powder Coat                 |
| Max. Width   | 2400 mm                     |
| Max Length   | 28m                         |
| Open Area    | 72%                         |
| Weight       | 6.2 kg/m <sup>2</sup> (S/S) |
| Stock Status | Custom Made                 |
| Туре         | Rigid                       |
| Wire Dia     | 3.15mm                      |
| Aperture     | 17.3mm                      |
| Form         | Sheet                       |
|              |                             |