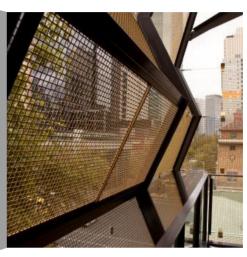

\* Typical Architectural Installation

## **Applications:**

Security, Balustrades, Cladding