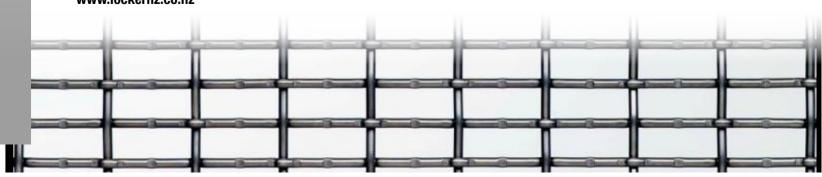

## **Boston 311**

Profile Boston 311

Material S/S T316. T3

S/S T316, T304, Galvanised,

Aluminium

**Finish** Mill, Electro Polish,

**Powder Coat** 

Max. Width2400mmMax Length28mOpen Area63%

Weight 8.15 kg/m² (S/S) Stock Status Custom Made

**Type** Rigid Wire Dia 3.15mm

**Aperture** 7.5 x 25.4mm

Form Sheet