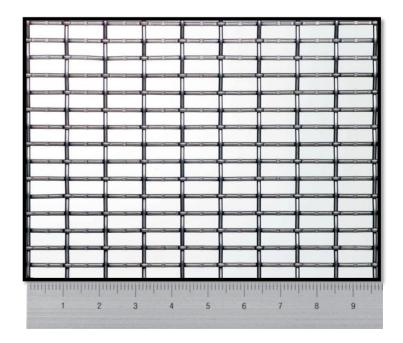

## **Boston 311**

Profile Boston 311

Material S/S T316. T3

S/S T316, T304, Galvanised,

Aluminium

**Finish** Mill, Electro Polish,

**Powder Coat** 

Max. Width2400mmMax Length28mOpen Area63%

Weight 8.15 kg/m² (S/S) Stock Status Custom Made

**Type** Rigid Wire Dia 3.15mm

**Aperture** 7.5 x 25.4mm

Form Sheet