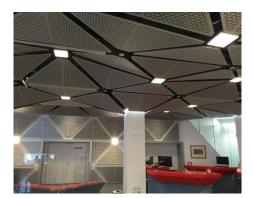

## **Applications:**

Facades, Balustrade Infills, Decorative Panels, Ceiling Tiles, Partitions **Attachment Methods:** Locker Group Atmosphere<sup>™</sup> System or Screw Fixed (Use Locker Group Isolators LF11.0) Extra Notes: