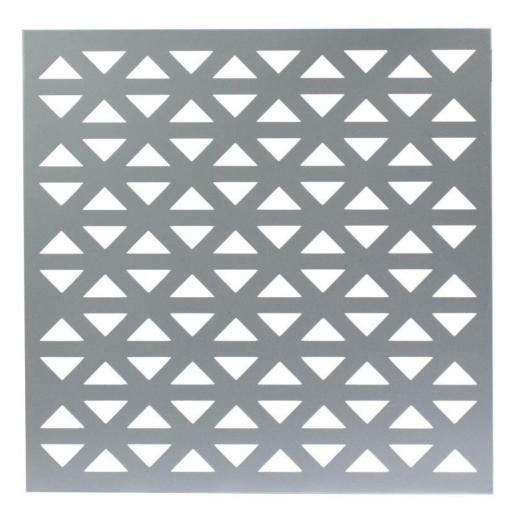

Profile Material Finish **Open Area\*** 

Max. Width **Max Length** Weight\* **Stock Status** 

Thickness

Aztec Aluminum Powder Coated or Anodized 28% IMPERIAL

METRIC 1500 mm 5000 mm 5.8 kg/m<sup>2</sup> Custom Made/Stock (1/8" Custom Made/Stock 7' 10 ½" x 3' 11 ¼") (3.0 2400 x 1200) 3.0mm

Other materials and thickness can be manufactured upon request.

4' 11 <sup>1</sup>/<sub>16</sub>"

16' 4 <sup>7</sup>/8"

1/8''

137.64 lb/ft<sup>2</sup>

\* OA & Weight calculations are based on 3.0mm Aluminium.