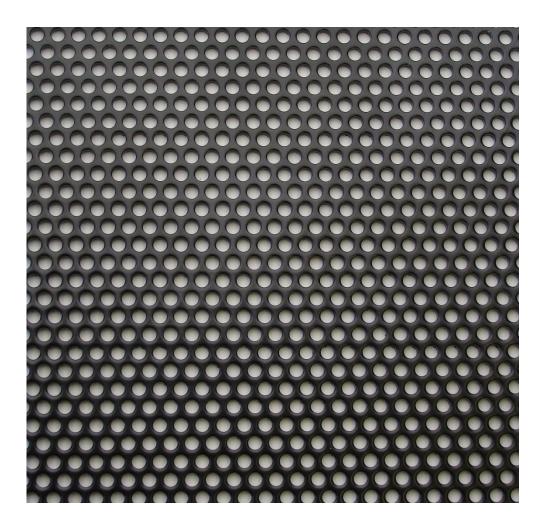

## Apollo 300 or R03230

Aluminum Powder Coated or Anodized 1500 5000 30% 5.7 kg/m<sup>2</sup> Custom Made 3.0mm

Applications: Balustrade Infills, Sun Screens, Cladding, Facades, Ceiling Tiles Attachment Methods: Lacker Group Atmosphere™ System, or Screw Fixed (Use Locker Group )