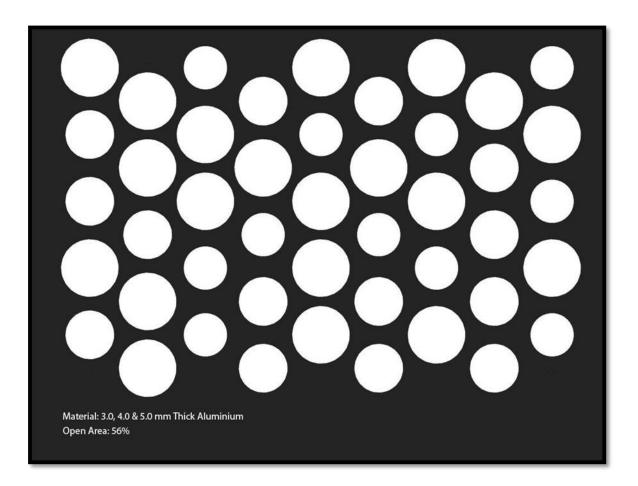

Profile Material Finish Max. Width Max Length Open Area\* Weight\* Stock Status Thickness Aero Aluminum Powder Coated or Anodized 1500 mm 5000 mm 56% 3.6 kg/m<sup>2</sup> Custom Made/Stock (3.0 2400mm x 1200mm) 3.0mm

## Extra Notes:

Other materials and thickness can be manufactured upon request.

\* OA & Weight calculations are based on 3.0mm Aluminium.

Other versions of Aero are available to meet your exact specifications. While the ratio of hole sizes may need to be constant, the hole sizes and resulting open area can be adjusted.