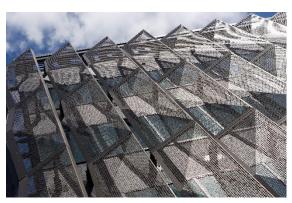

\* Typical Architectural Installation of Perforated metal with varying hole sizes

## **Applications:**

Car Park Screens, Balustrade Infills, Cladding, Facades & Interiors Attachment Methods:

Locker Group Atmosphere<sup>™</sup> System or Screw Fixed (Use Locker Group Isolators LF11.0)